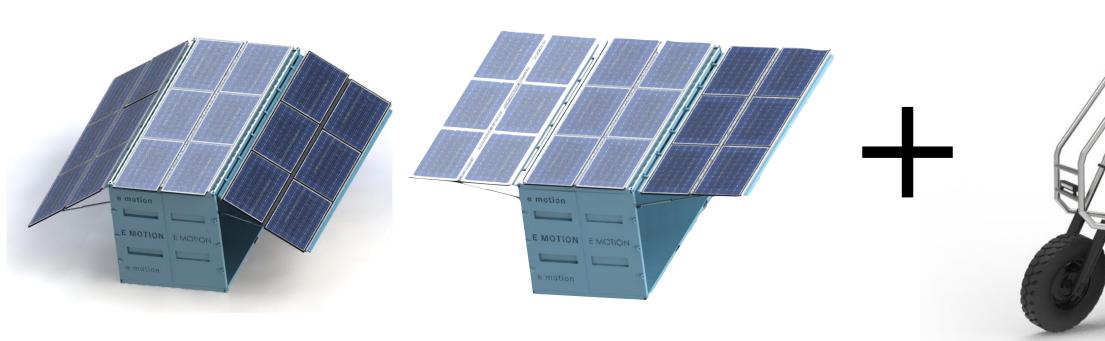

#### solarbo **Mobility Energy Stations** 30kWh LiFePo **Batteries** 18x375W **Solar Panels** 12,000 Nm **Actuators** Removable solarb **Panels** Used Containers Container Energy Retractable 6 kW Neworked **Mobility and** Wings Production Security