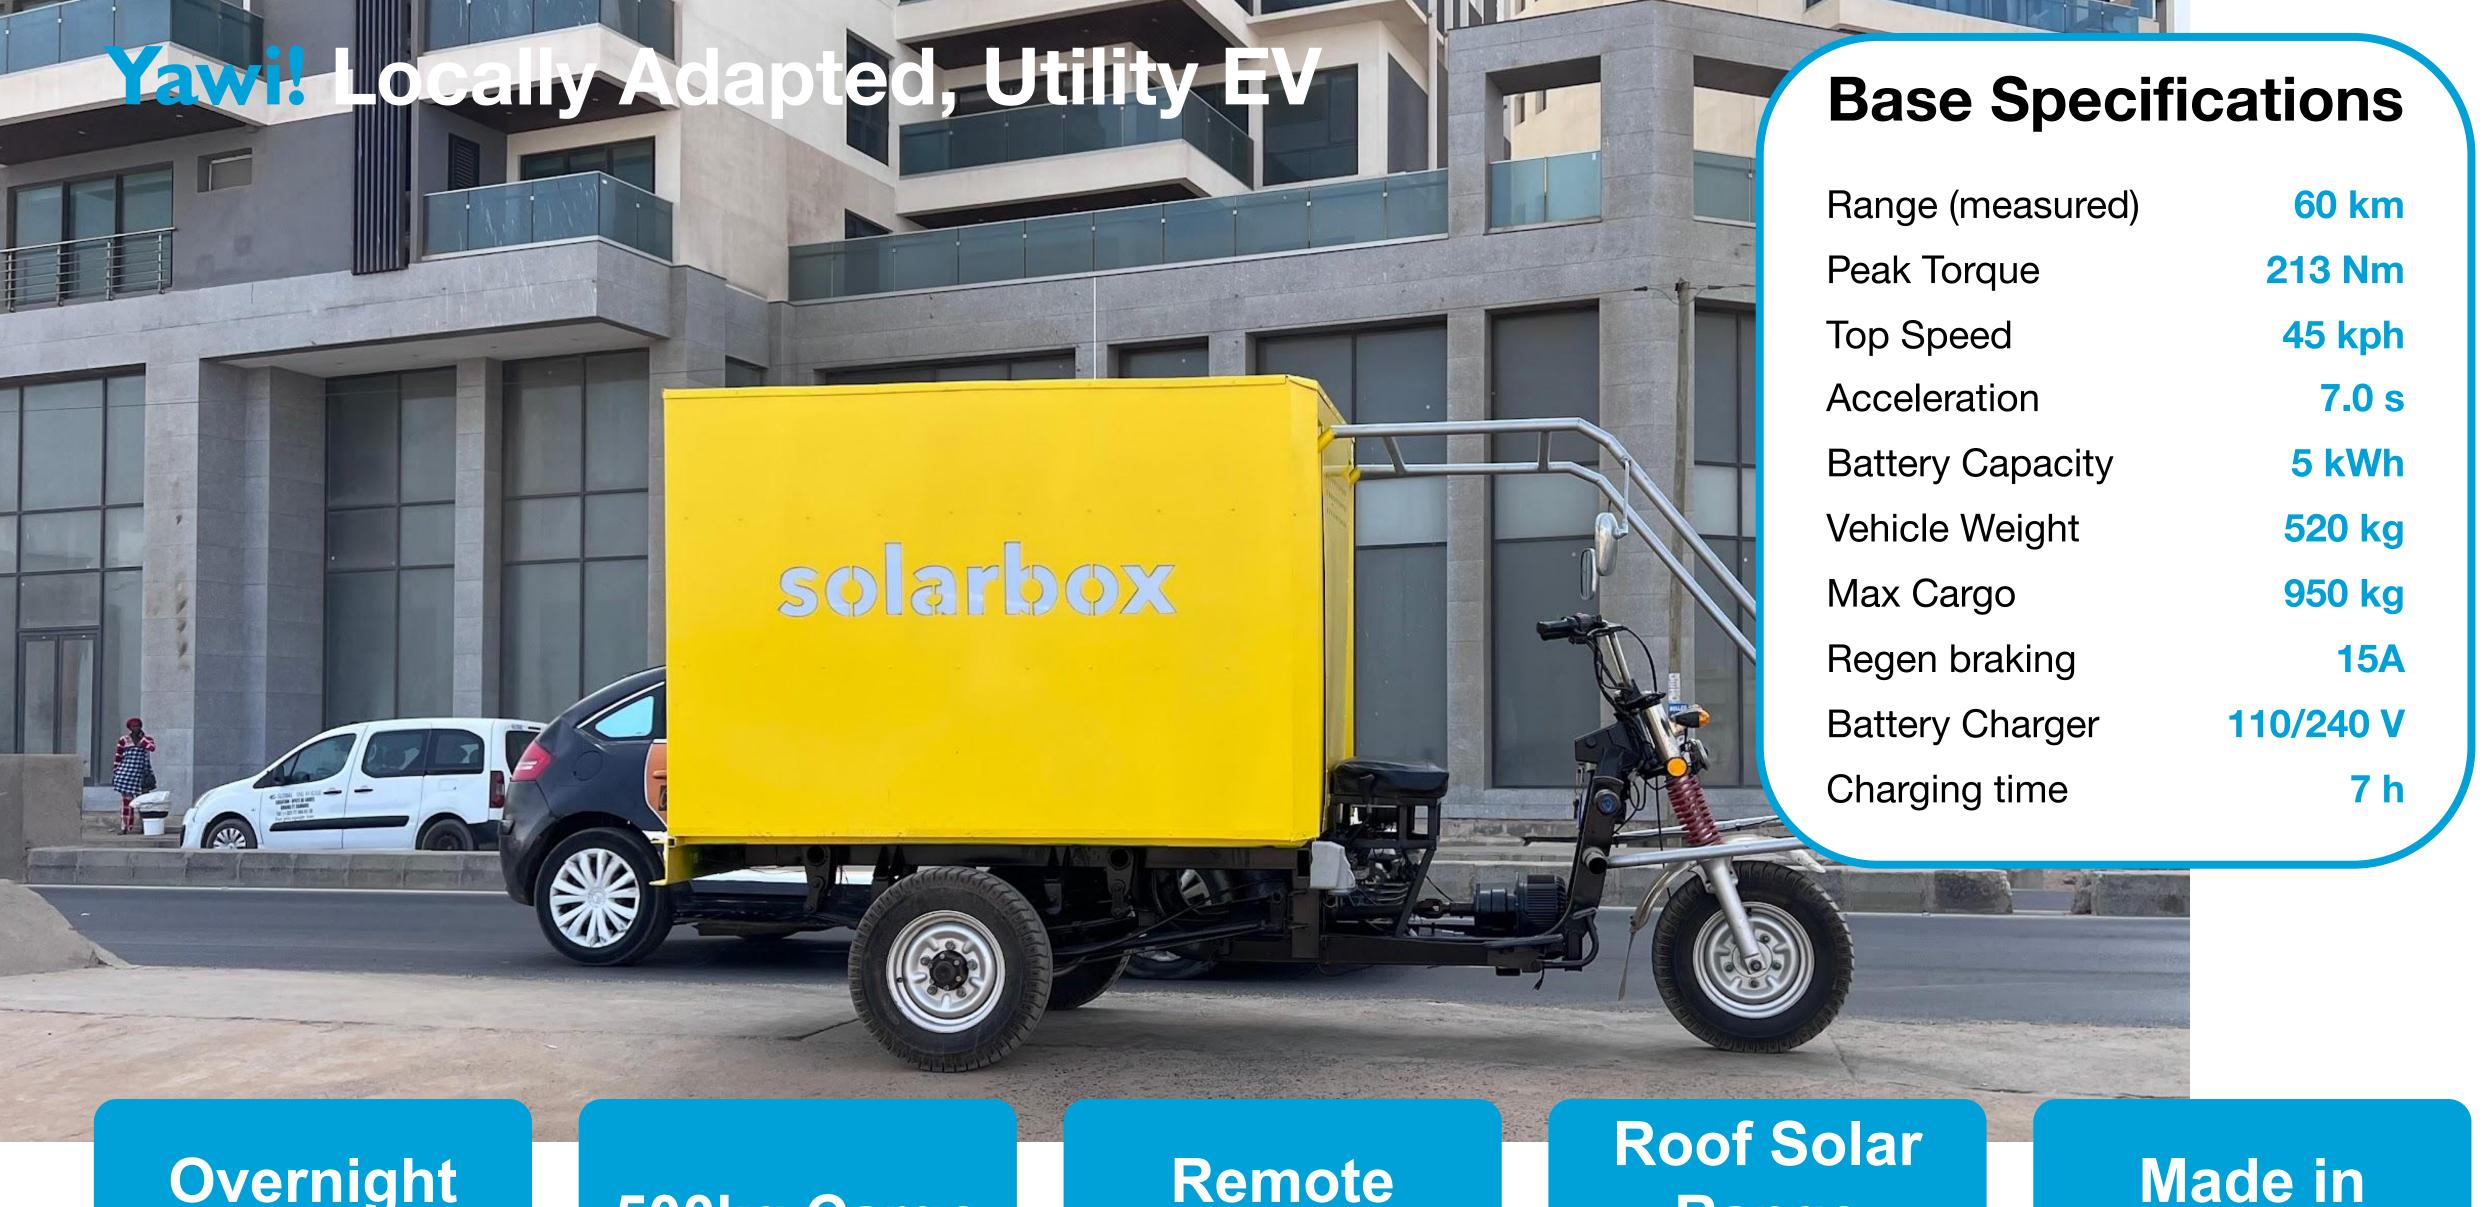

#### solarbo **Mobility Energy Stations** 30kWh LiFePo **Batteries** 18x375W **Solar Panels** 12,000 Nm **Actuators** Removable solarb **Panels** Used Containers Container Energy Retractable 6 kW Neworked **Mobility and** Wings Production Security

## Our solution – Locally Adapted Utility Vehicles for Mass Market Cargo Transport

Networked Solar Charging Stations

**Electric Utility Vehicles** 

**Remote Monitoring** 

Direct Energy
Generation

Lower Operating Costs

Increased
Transportation
Efficiency

Overnight recharging

500kg Cargo

Remote Tracking Roof Solar Range Extender

Senegal