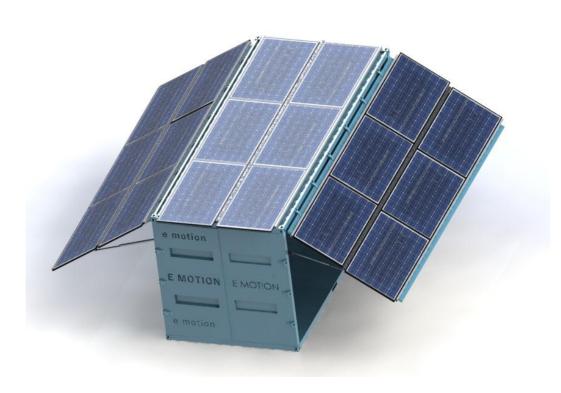

#### solarbo **Mobility Energy Stations** 30kWh LiFePo **Batteries** 18x375W **Solar Panels** 12,000 Nm **Actuators** Removable solarb **Panels** Used Containers Container Energy Retractable 6 kW Neworked **Mobility and** Wings Production Security