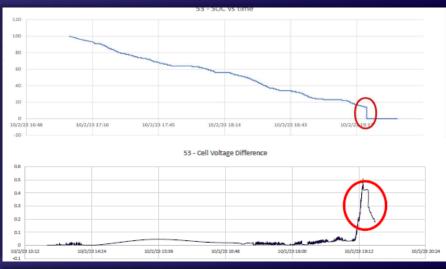

## **STIMA Rationale**

Batteries are the largest investment and close monitoring is needed to mitigate the risks related to this business line and achieve scalability

- Operational risks: low infrastructure utilization or service time, inadequate operating procedures, staff performance issues, asset theft,
- Battery risk: Battery technology and lifespan issues, battery faults