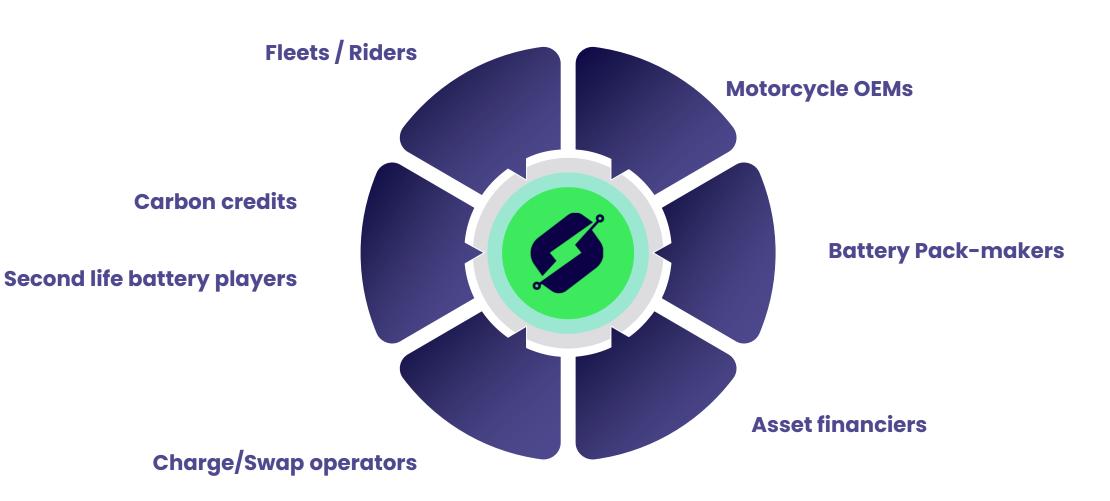

# A global data-based standard Platform

Central for all mobility actors on the value chain