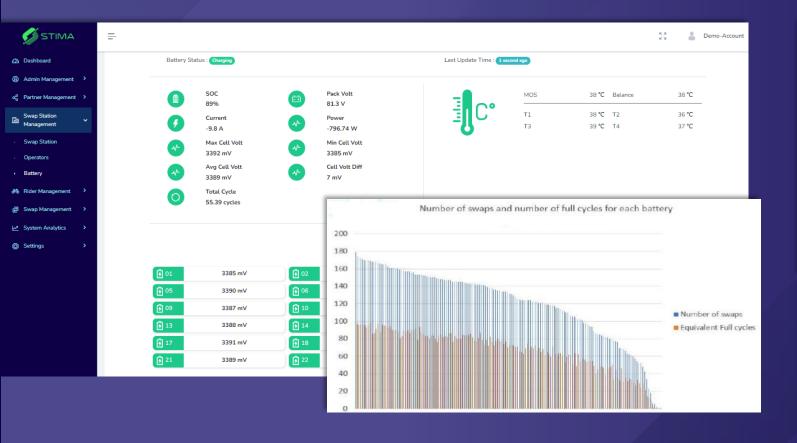

## 3. Management of battery performances

4. Optimization of operations economics