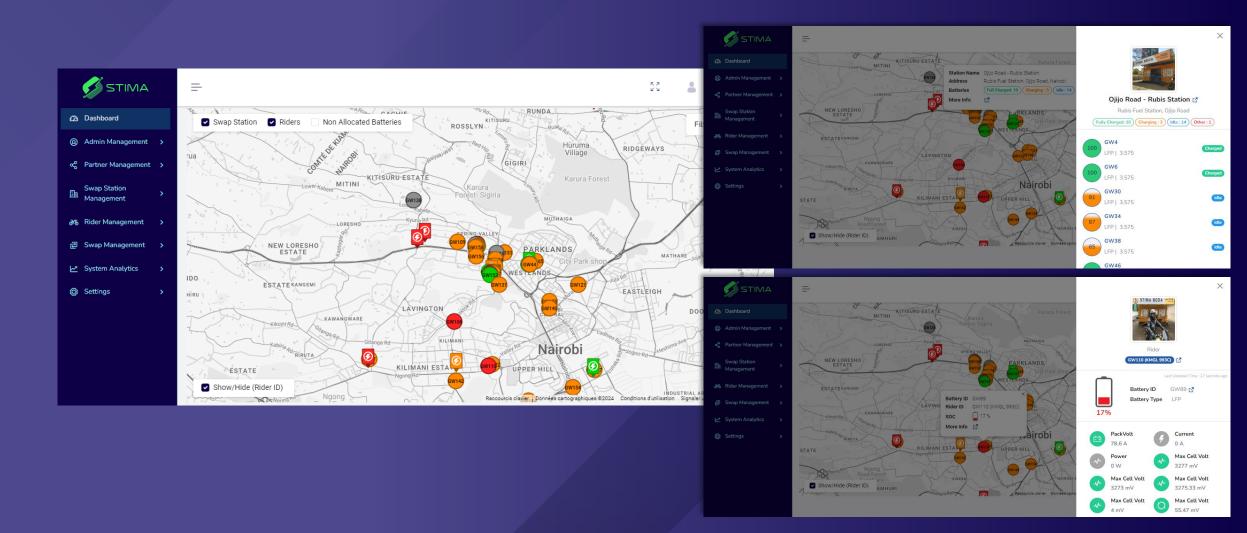

#### **Monitoring platform**

Interface for network supervisors

### 1. Our client keeps track of all his assets and of his operation

2. Our client understands the battery swapping/charging network performance (service, economics)

## 3. Management of battery performances

4. Optimization of operations economics