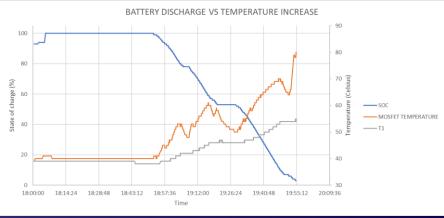

## **STIMA Rationale**

Batteries are the largest investment and close monitoring is needed to mitigate the risks related to this business line and achieve scalability

- Operational risks: low infrastructure utilization or service time, inadequate operating procedures, staff performance issues, asset theft,
- Battery risk: Battery technology and lifespan issues, battery faults